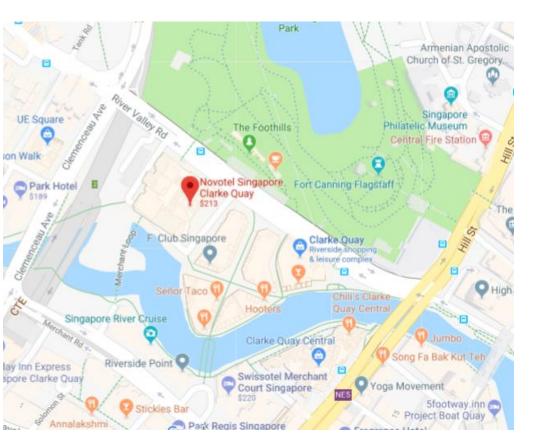

## **ACCESS**

- Changi Airport 20 mins by car
- Chinatown/Boat Quay 5 mins by car
- Esplanade/Marina Bay Sands 11 mins by car
- Orchard Road 5 mins by bus
- Fort Canning Park/Singapore River 2 mins walk
- Fort Canning MRT Station (Downtown Line) Direct sheltered access beside the Hotel
- · Clarke Quay MRT Station (North-East Line) 8 mins walk

## **Contact & Location**

Novotel Singapore Clarke Quay

177A River Valley Road, Singapore, 179031

Tel: +65 6338 3333 Fax: +65 6339 2854

Email: h5993@accor.com